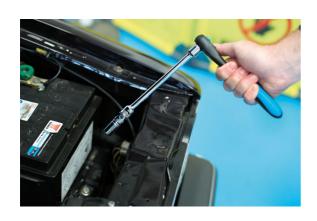

## Universal Joint Extension Set Spring Loaded 3/8"D 3pc

A set of 3 extension bars with spring loaded universal joints which have been designed to make them easier to fit on to sockets and offer up to fasteners. Ranging from 150mm – 305mm, these 3/8"D extensions are ideal for use on difficult access fasteners such as in engine bays and under dashboards; the springs also help to prevent the joint becoming loose with age and wear, meaning that they will continue to be easy to handle.