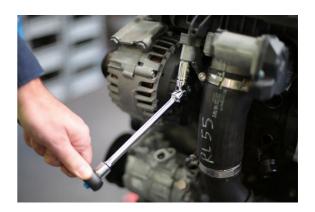

## Universal Joint Extension Set Spring Loaded 3/8"D 3pc

A set of 3 extension bars with spring loaded universal joints which have been designed to make them easier to fit on to sockets and offer up to fasteners. Ranging from 150mm – 305mm, these 3/8"D extensions are ideal for use on difficult access fasteners such as in engine bays and under dashboards; the springs also help to prevent the joint becoming loose with age and wear, meaning that they will continue to be easy to handle.

## **Additional Information**

- Lengths: 152, 203 and 305mm.
- · Integral universal joints, ideal for use in hard to reach spaces.
- Spring loaded, making it easier to attach to sockets and use, preventing the joint from becoming loose.
- · Manufactured from chrome vanadium with a polished finish.
- A 1/4"D set is also available, please see Part No. 8495.